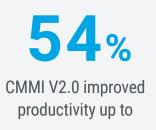

# 80%

of the targeted objectives showed significant improvement for quality, productivity, cost performance, schedule performance, functionality and process adherence.

Improved product quality by an average of **70%** 