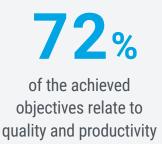

#### Improving Business Performance

**90%** achieved or are on track to achieve their improvement objectives spanning quality,

productivity and more.

cost and schedule performance,