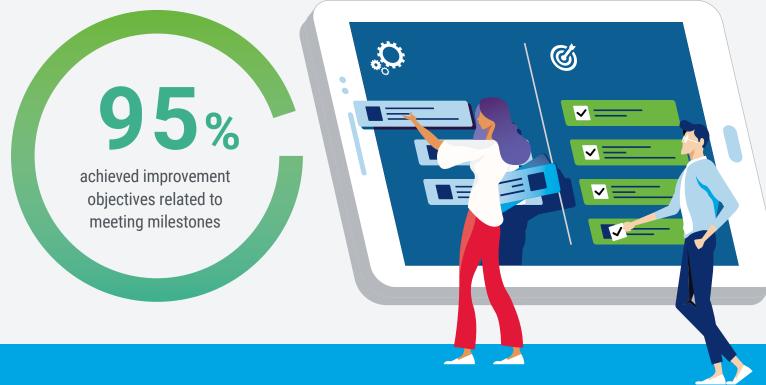

#### Improving Business Performance

**90%** achieved or are on track to achieve their improvement objectives spanning quality,

productivity and more.

cost and schedule performance,