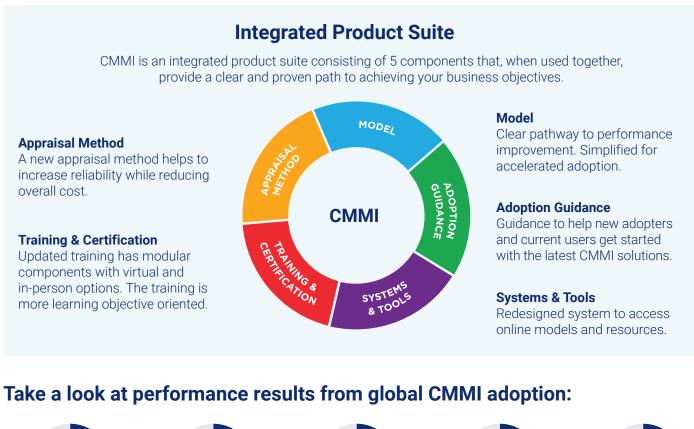

## **Build on Business Performance with CMMI:**

#### **Built-in Performance-Driven Capabilities**

Tangible business performance results are built directly into the model practice areas and practices, as well as the appraisal method to clearly demonstrate the value and ROI of implementing CMMI.