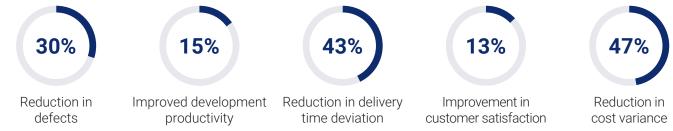

Through an integrated product suite, CMMI aligns business goals directly with operations and capabilities to drive measurable improved performance in terms of time, quality, budget, customer satisfaction and other key drivers.

CMMI's performance improvement model has helped thousands of globally recognized companies over the last 30+ years—including many Fortune 500 organizations. CMMI Performance Solutions are a trusted source of proven best practices, through an online platform that is continuously updated to reflect changing needs, helping businesses perform their best long into the future.